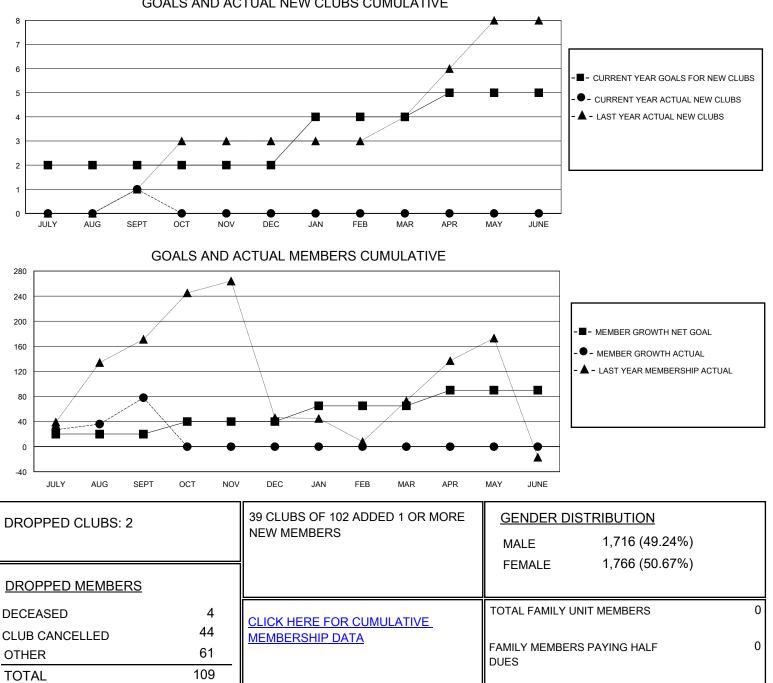

## District 301A2

Results as of: 9/30/2024

| GMT:                  |               | LOCATION PHILIPPINES |               |                       |                           |                         |                                                    |
|-----------------------|---------------|----------------------|---------------|-----------------------|---------------------------|-------------------------|----------------------------------------------------|
| Clubs                 |               |                      |               | Members               |                           |                         |                                                    |
| RESULTS FOR 2024-2025 |               |                      |               | RESULTS FOR 2024-2025 |                           |                         |                                                    |
| QUARTER               | NEW CLUB GOAL | NEW CLUBS            | DROPPED CLUBS | QUARTER '             | MEMBER GROWTH NET<br>GOAL | MEMBER GROWTH<br>ACTUAL | DROPPED<br>MEMBERS ACTUAL<br>(including transfers) |
| JULY/AUG/SEPT         | 2             | 1                    | 2             | JULY/AUG/SEP          | PT 20                     | 201                     | 112                                                |
| OCT/NOV/DEC           | 0             | 0                    | 0             | OCT/NOV/DEC           | 20                        | 0                       | 0                                                  |
| JAN/FEB/MAR           | 2             | 0                    | 0             | JAN/FEB/MAR           | 25                        | 0                       | 0                                                  |
| APR/MAY/JUNE          | 1             | 0                    | 0             | APR/MAY/JUNE          | 25                        | 0                       | 0                                                  |
|                       | GOALS         |                      |               |                       |                           |                         |                                                    |